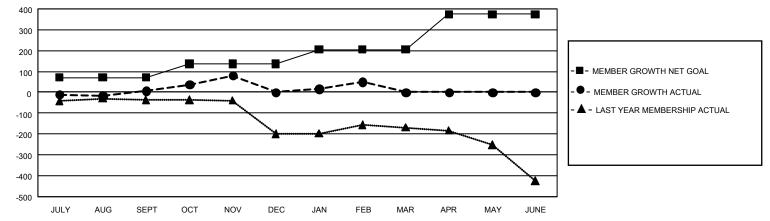

## GAT MONTHLY MEMBERSHIP PROGRESS REPORT

GMT Constitutional Area 1, Group H

REPORT DOES NOT INCLUDE CLUBS IN UNDISTRICTED AREAS.

| Clubs                 |               |           |               | Members               |                         |                         |                                                    |
|-----------------------|---------------|-----------|---------------|-----------------------|-------------------------|-------------------------|----------------------------------------------------|
| RESULTS FOR 2022-2023 |               |           |               | RESULTS FOR 2022-2023 |                         |                         |                                                    |
| QUARTER               | NEW CLUB GOAL | NEW CLUBS | DROPPED CLUBS |                       | MBER GROWTH NET<br>GOAL | MEMBER GROWTH<br>ACTUAL | DROPPED MEMBERS<br>ACTUAL (including<br>transfers) |
| JULY/AUG/SEPT         | 3             | 0         | 2             | JULY/AUG/SEPT         | 71                      | 245                     | 206                                                |
| OCT/NOV/DEC           | 6             | 2         | 2             | OCT/NOV/DEC           | 65                      | 279                     | 262                                                |
| JAN/FEB/MAR           | 6             | 0         | 1             | JAN/FEB/MAR           | 69                      | 185                     | 115                                                |
| APR/MAY/JUNE          | 27            | 0         | 0             | APR/MAY/JUNE          | 169                     | 0                       | 0                                                  |