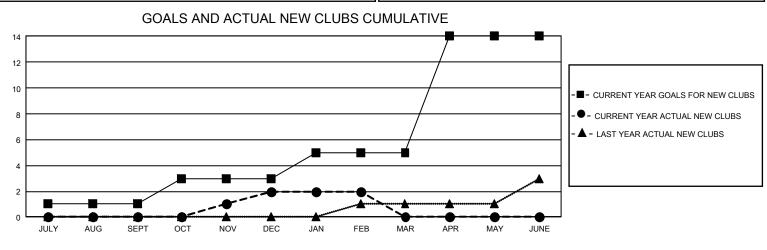

## GAT MONTHLY MEMBERSHIP PROGRESS REPORT

GMT Constitutional Area 1, Group H

REPORT DOES NOT INCLUDE CLUBS IN UNDISTRICTED AREAS.

| Clubs                 |               |           |               | Members               |                         |                         |                                                    |
|-----------------------|---------------|-----------|---------------|-----------------------|-------------------------|-------------------------|----------------------------------------------------|
| RESULTS FOR 2022-2023 |               |           |               | RESULTS FOR 2022-2023 |                         |                         |                                                    |
| QUARTER               | NEW CLUB GOAL | NEW CLUBS | DROPPED CLUBS |                       | MBER GROWTH NET<br>GOAL | MEMBER GROWTH<br>ACTUAL | DROPPED MEMBERS<br>ACTUAL (including<br>transfers) |
| JULY/AUG/SEPT         | 3             | 0         | 2             | JULY/AUG/SEPT         | 71                      | 245                     | 206                                                |
| OCT/NOV/DEC           | 6             | 2         | 2             | OCT/NOV/DEC           | 65                      | 279                     | 262                                                |
| JAN/FEB/MAR           | 6             | 0         | 1             | JAN/FEB/MAR           | 69                      | 185                     | 115                                                |
| APR/MAY/JUNE          | 27            | 0         | 0             | APR/MAY/JUNE          | 169                     | 0                       | 0                                                  |